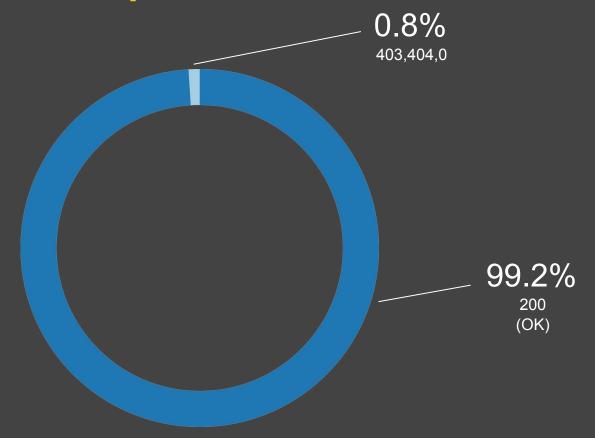

#### PDF URL Status

| PDF URL Status     |              |                    |           |  |  |  |  |  |
|--------------------|--------------|--------------------|-----------|--|--|--|--|--|
| Row Labels         | Count of URL | Percentage of URLs | Benchmark |  |  |  |  |  |
| 200                | 4,368        | 98.4%              | 80.6%     |  |  |  |  |  |
| 404                | 37           | 0.8%               | 3.9%      |  |  |  |  |  |
| Error              | 30           | 0.7%               | 15.2%     |  |  |  |  |  |
| Not a PDF          | 4            | 0.1%               |           |  |  |  |  |  |
| <b>Grand Total</b> | 4,439        | *                  |           |  |  |  |  |  |

- 98.4% of the PDFs scanned are a status code of 200, which shows the PDFs are findable on the organization's servers and available to view inside of a browser.
- 1.6% of the PDF's scanned produced an error, which prevented the scanned PDF's from being checked or verified, such as "Cannot read properties of undefined (reading 'split'"), "Request failed with status code 404", etc.

The PDF URL status shows if the PDF is findable on the organization's server and available to be viewed inside of a browser. An HTTP status code is a server's response when someone requests to view a page on that server.