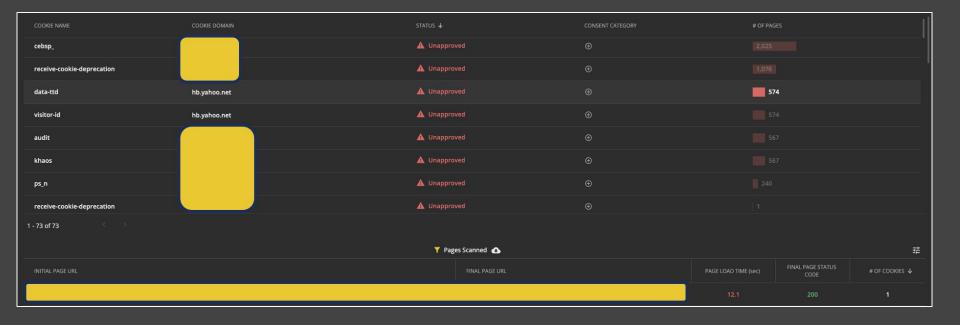

## **Cookie Security Detail**

| COOKIE NAME                               | PARTY TYPE | EXPIRATION TY | PE SAMESITE | SECURE | HTTPONLY PARTITION KEY | AVG SIZE (bytes) MIN DUE | RATION (minutes) | MAX DURATION (minutes) | PRESENT ON # PAGES Initiator #1   | Initiator #2           | Initiator #3 | Initiator #4 | Initiator #5 |
|-------------------------------------------|------------|---------------|-------------|--------|------------------------|--------------------------|------------------|------------------------|-----------------------------------|------------------------|--------------|--------------|--------------|
| cf bm                                     | 1st_party  | timestamp     | None        | TRUE   | TRUE                   | 149                      | 30               | 31                     | 2246                              |                        |              |              |              |
|                                           | 1st_party  | timestamp     | Strict      | FALSE  | FALSE                  | 71                       | 1440             | 1440                   | 2227 Crazy Egg                    |                        |              |              |              |
| -                                         | 1st party  | timestamp     | Strict      | FALSE  | FALSE                  | 1                        | 1440             | 1440                   |                                   |                        |              |              |              |
|                                           |            | session       | Strict      | FALSE  | FALSE                  | 3                        |                  |                        | 2227 Crazy Egg                    |                        |              |              |              |
|                                           |            | timestamp     | Strict      | FALSE  | FALSE                  | 159                      | 525600           | 525600                 |                                   |                        |              |              |              |
|                                           | 1st_party  | session       | Strict      | FALSE  | FALSE                  | 1                        | 020000           | 323000                 | 2227 Crazy Egg                    |                        |              |              |              |
|                                           |            | session       | Strict      | FALSE  | FALSE                  | 1                        |                  |                        | 2227 Crazy Egg                    |                        |              |              |              |
|                                           | 3rd_party  | timestamp     | None        | TRUE   | FALSE                  | 38                       | 259200           | 259200                 |                                   |                        |              |              |              |
|                                           | 3rd_party  | timestamp     | None        | TRUE   | FALSE                  | 19                       | 259200           | 259200                 |                                   |                        |              |              |              |
|                                           | 3rd party  | timestamp     | None        | TRUE   | FALSE                  | 38                       | 259200           | 259200                 |                                   |                        |              |              |              |
|                                           |            | timestamp     | None        | TRUE   | FALSE                  | 60                       | 525600           | 525600                 |                                   |                        |              |              |              |
|                                           | 3rd_party  |               | None        |        |                        |                          |                  |                        |                                   |                        |              |              |              |
|                                           | 3rd_party  | timestamp     | None        | TRUE   | FALSE<br>FALSE         | 36<br>46                 | 525600<br>576000 | 576000                 |                                   | 4.1.1.15.1.1D. FD0     |              |              |              |
|                                           | 1st_party  | timestamp     |             |        |                        |                          |                  |                        |                                   | Adobe Visitor ID - FPC |              |              |              |
|                                           | 3rd_party  | timestamp     | None        | TRUE   | TRUE                   | 170                      | 30               |                        |                                   |                        |              |              |              |
|                                           |            | timestamp     | None        | TRUE   | TRUE                   | 149                      | 30               | 31                     |                                   |                        |              |              |              |
|                                           | 3rd_party  | session       | None        | TRUE   | TRUE                   | 75                       |                  |                        | 2184                              |                        |              |              |              |
|                                           | 1st_party  | timestamp     | Lax         | FALSE  | FALSE                  | 350                      | 525600           | 525600                 |                                   |                        |              |              |              |
|                                           | 1st_party  | timestamp     | Lax         | FALSE  | FALSE                  | 36                       | 129600           | 129600                 | ·                                 |                        |              |              |              |
|                                           | 1st_party  | timestamp     |             | FALSE  | FALSE                  | 26                       | 576000           | 576000                 |                                   |                        |              |              |              |
|                                           | 1st_party  | timestamp     |             | FALSE  | FALSE                  | 37                       | 576000           | 576000                 |                                   |                        |              |              |              |
|                                           | 1st_party  | timestamp     |             | FALSE  | FALSE                  | 24                       | 129600           | 129600                 |                                   | Google Tag Manager     |              |              |              |
|                                           | 1st_party  | timestamp     |             | TRUE   | FALSE                  | 264                      | 576000           | 576000                 | 2183 Adobe Launch                 |                        |              |              |              |
| AMCVS_6A07686B52FD54A30A490D4D%40AdobeOrg | 1st_party  | session       |             | TRUE   | FALSE                  | 1                        |                  |                        | 2183 Adobe Launch                 |                        |              |              |              |
| AnalyticsSyncHistory                      | 3rd_party  | timestamp     | None        | TRUE   | FALSE                  | 86                       | 43200            | 43200                  |                                   |                        |              |              |              |
| ar_debug                                  | 3rd_party  | timestamp     | None        | TRUE   | TRUE                   | 1                        | 129600           | 129600                 | 2183 Google Ads Conversion Tracki | ng                     |              |              |              |
| bcookie                                   | 3rd_party  | timestamp     | None        | TRUE   | FALSE                  | 42                       | 525600           | 525600                 | 2183 LinkedIn Insights            |                        |              |              |              |
| bscookie                                  | 3rd_party  | timestamp     | None        | TRUE   | TRUE                   | 88                       | 525600           | 525600                 | 2183                              |                        |              |              |              |
| check                                     | 1st_party  | session       |             | FALSE  | FALSE                  | 4                        |                  |                        | 2183 Adobe Launch                 |                        |              |              |              |
| IDE                                       | 3rd_party  | timestamp     | None        | TRUE   | TRUE                   | 64                       | 576000           | 576000                 | 2183                              | Google Ads Remarketin  | g            |              |              |
| li_sugr                                   | 3rd_party  | timestamp     | None        | TRUE   | FALSE                  | 36                       | 129600           | 129600                 | 2183 LinkedIn Insights            |                        |              |              |              |
| lidc                                      | 3rd_party  | timestamp     | None        | TRUE   | FALSE                  | 108                      | 1440             | 1440                   | 2183 LinkedIn Insights            |                        |              |              |              |
| mbox                                      | 1st_party  | timestamp     |             | FALSE  | FALSE                  | 103                      | 576000           | 576000                 | 2183 Adobe Launch                 |                        |              |              |              |
| nmstat                                    | 1st_party  | timestamp     | Lax         | FALSE  | FALSE                  | 36                       | 576000           | 576000                 | 2183 Siteimprove Analytics        |                        |              |              |              |
| UserMatchHistory                          | 3rd party  | timestamp     | None        | TRUE   | FALSE                  | 78                       | 43200            | 43200                  | 2183 LinkedIn Insights            |                        |              |              |              |
| AWSALB                                    | 1st_party  | timestamp     |             | FALSE  | FALSE                  | 124                      | 10080            | 10080                  | 2180                              |                        |              |              |              |
|                                           | 1st_party  | timestamp     | None        | TRUE   | FALSE                  | 124                      | 10080            | 10080                  | 2180                              |                        |              |              |              |
|                                           | 1st_party  | timestamp     |             | FALSE  | FALSE                  | 2                        | 31               | 32                     |                                   |                        |              |              |              |
| T-T                                       |            | session       |             | TRUE   | FALSE                  | 4                        |                  | -                      | 2180 Adobe Extensions             |                        |              |              |              |
|                                           | 3rd_party  | timestamp     | None        | TRUE   | TRUE                   | 1                        | 129600           | 129600                 |                                   |                        |              |              |              |
| _ 0                                       |            | session       | 1           | TRUE   | FALSE                  | 3                        |                  | 22000                  | 2164 Adobe Extensions             |                        |              |              |              |
|                                           | 1st_party  | session       |             | TRUE   | FALSE                  | 83                       |                  |                        | 2164 Adobe Extensions             |                        |              |              |              |
|                                           |            | session       |             | TRUE   | FALSE                  | 4                        |                  |                        | 2164 Adobe Extensions             |                        |              |              |              |
|                                           | 1st_party  | timestamp     |             | FALSE  | FALSE                  | 37                       | 570240           | 570240                 |                                   |                        |              |              |              |
|                                           | 3rd_party  | timestamp     | None        | TRUE   | TRUE                   | 170                      | 30               | 31                     |                                   |                        |              |              |              |
|                                           | 3rd party  | timestamp     | None        | TRUE   | TRUE                   | 149                      | 30               |                        |                                   |                        |              |              |              |
|                                           |            | session       | None        | TRUE   | TRUE                   | 75                       | 30               | 3.                     | 324                               |                        |              |              |              |
|                                           | 3rd_party  | timestamp     | None        | TRUE   | FALSE                  | 12                       | 129600           | 129600                 |                                   |                        |              |              |              |
|                                           |            |               | None        | TRUE   | TRUE                   | 36                       | 576000           | 576000                 |                                   |                        |              |              |              |
|                                           | 3rd_party  | timestamp     | None        |        |                        | 39                       |                  |                        |                                   |                        |              |              |              |
|                                           | 3rd_party  | timestamp     | None        | TRUE   | TRUE                   |                          | 129600           | 129600                 |                                   |                        |              |              |              |
| AMCV_6A07686B52FD54A30A490D4D%40AdobeOrg  |            | timestamp     |             | FALSE  | FALSE                  | 263                      | 576000           | 576000                 |                                   |                        |              |              |              |
| AMCVS_6A07686B52FD54A30A490D4D%40AdobeOrg |            | session       |             | FALSE  | FALSE                  | 1                        |                  |                        | 44 Adobe Launch                   |                        |              |              |              |
| S CC                                      | 1st party  | session       |             | FALSE  | FALSE                  | 4                        |                  |                        | 44 Adobe Extensions               |                        |              |              |              |

| Pages Scanned       | Pages with Unapproved Cookies | Unique Cookies<br>55 | Approved Cookies<br>44     | Unapproved Cookies<br>11                          |
|---------------------|-------------------------------|----------------------|----------------------------|---------------------------------------------------|
| 2,248               | 2,183                         |                      |                            | trend lines will appear as new runs are performed |
|                     |                               | Cookie Compliance    |                            |                                                   |
| COOKIE NAME         |                               |                      |                            | # OF PAGES                                        |
| ar_debug            |                               | ▲ Unapproved         |                            | 2,179                                             |
| AWSALB              |                               | ▲ Unapproved         |                            | 4                                                 |
| AWSALBCORS          |                               | ▲ Unapproved         |                            | 4                                                 |
| ga_session_duration |                               | ▲ Unapproved         |                            | 3                                                 |
| _cf_bm              |                               |                      | Strictly Necessary Cookies | 2,246                                             |
| _ce.clock_data      |                               |                      | Unknown                    | 2,227                                             |
| _ce.clock_data      |                               | Approved             | Performance Cookies        | 2,227                                             |
| _ce.clock_data      |                               | <b>⊘</b> Approved    | Strictly Necessary Cookies | 2,227                                             |
| 1 - 72 of 72        |                               |                      |                            |                                                   |