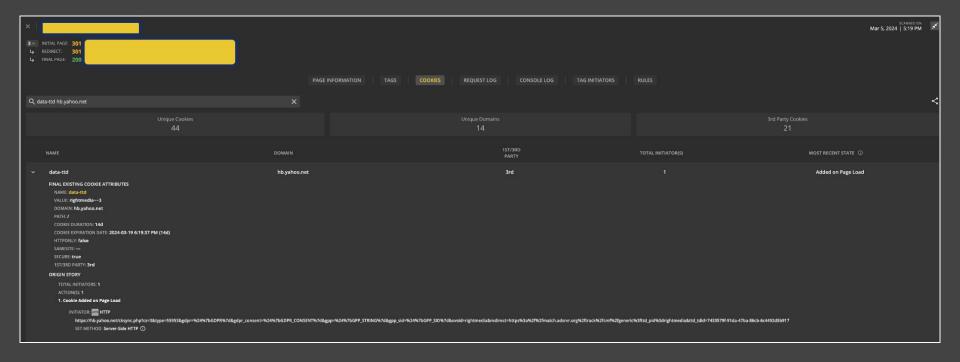

#### Why Do I Check Cookie Consent

- The Challenge: Government agencies are not always aware of the cookies that are on their website and how to check for cookies, how to see when the cookies are set, and how to utilize the cookie consent categories for the whole website at scale
- The Opportunity: Reviewed the cookie consent categories with our customer's privacy lawyer that were uploaded from the consent management platform and identified a specific cookie that was not listed in the consent management platform that was being set outside of the tag management solution (Adobe Tags)
- The Outcome: Spent 3-4 hours researching how and when the specific cookie was set. Provided information to government organization, who was able to have the cookie removed from the website permanently (ran another scan on website to verify the cookie was gone)

#### ObservePoint Tagging Results - Cookie Inventory

Unique Cookies Non-Secure Cookies Empty Same Site Cookies

59

33
20

1<sup>st</sup> Party Cookies 3<sup>rd</sup> Party Cookies 26