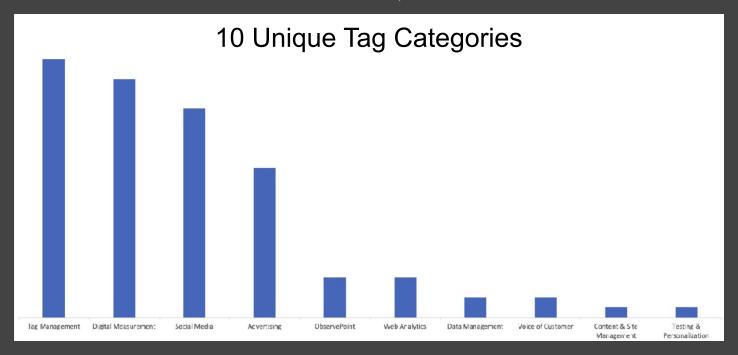

#### ObservePoint Tagging Results – Tag Presence

Unique Tags 35

Broken Tags Requests 17 of 79,936

Broken Pages 10