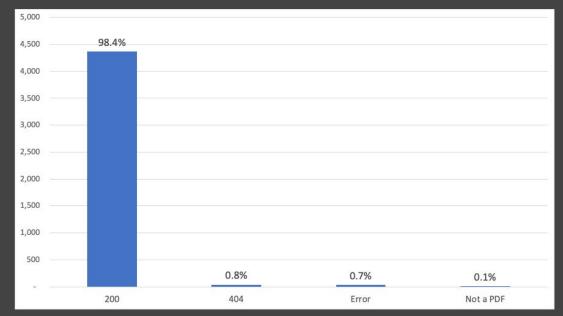

#### PDF URL Status

| PDF URL Status     |              |                    |           |  |  |  |  |  |
|--------------------|--------------|--------------------|-----------|--|--|--|--|--|
| Row Labels         | Count of URL | Percentage of URLs | Benchmark |  |  |  |  |  |
| 200                | 4,368        | 98.4%              | 80.6%     |  |  |  |  |  |
| 404                | 37           | 0.8%               | 3.9%      |  |  |  |  |  |
| Error              | 30           | 0.7%               | 15.2%     |  |  |  |  |  |
| Not a PDF          | 4            | 0.1%               |           |  |  |  |  |  |
| <b>Grand Total</b> | 4,439        | *                  |           |  |  |  |  |  |

- 98.4% of the PDFs scanned are a status code of 200, which shows the PDFs are findable on the organization's servers and available to view inside of a browser.
- 1.6% of the PDF's scanned produced an error, which prevented the scanned PDF's from being checked or verified, such as "Cannot read properties of undefined (reading 'split'"), "Request failed with status code 404", etc.

The PDF URL status shows if the PDF is findable on the organization's server and available to be viewed inside of a browser. An HTTP status code is a server's response when someone requests to view a page on that server.