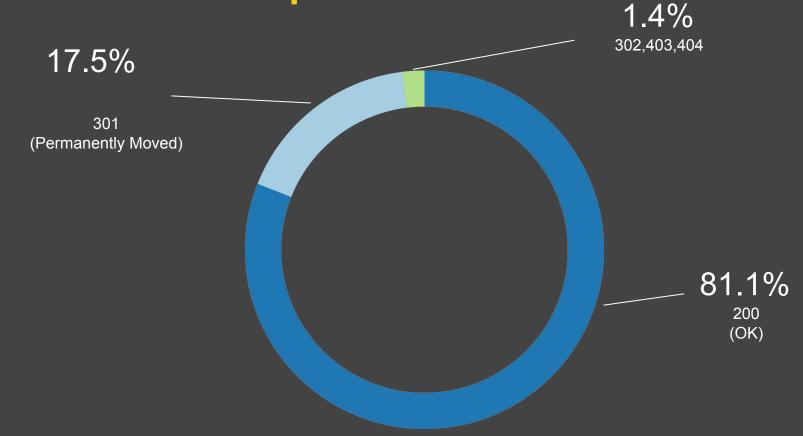

oken Tags Requests 17 of 79,936

Broken Pages 10





#### **ObservePoint Tagging Results – Tag Presence**

AA Tagged Pages 823 Out of 833

JS 2.27.0 0 Current Version

JS 2.7.0 (Jan 2018) 823



#### ObservePoint Tagging Results – Rule Validation

Total Pages Missing Information

1
Out of 823

PageName Not Set

C

**Channel Not Set** 



#### ObservePoint Tagging Results – Tag Performance

Average Tag Load Time 398 ms

Below 500ms

500 – 999ms

1,000 - 1,999ms

2,000ms+

83.9%

15.3%

0.64%

0.12%



#### ObservePoint Tagging Results – Page Performance

Average Page Load Time 9.0 sec

Below 3 seconds

3-6 seconds

6-10 seconds

10+ seconds

1.2%

2.0%

80.9%

15.8%





## **Search Engine Optimization**



## **Natural Search Website Analysis**





## **Initial Website Response Codes**





## **Final Website Response Codes**





## **Checking Cookie Consent**



#### Why Do I Check Cookie Consent

- The Challenge: Government agencies are not always aware of the cookies that are on their website and how to check for cookies, how to see when the cookies are set, and how to utilize the cookie consent categories for the whole website at scale
- The Opportunity: Reviewed the cookie consent categories with our customer's privacy lawyer that were uploaded from the consent management platform and identified a specific cookie that was not listed in the consent management platform that was being set outside of the tag management solution (Adobe Tags)
- The Outcome: Spent 3-4 hours researching how and when the specific cookie was set. Provided information to government organizatio