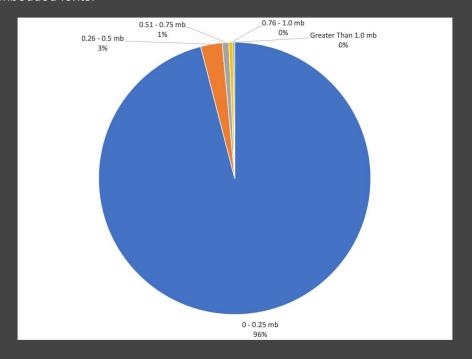

#### PDF Document Size per Page (mb)

#### PDF Size per page (mb) Categories

| Row Labels          | Count of URL | Percentages of URLs | Benchmark |
|---------------------|--------------|---------------------|-----------|
| 0 - 0.25 mb         | 4,192        | 96.0%               | 84.5%     |
| 0.26 - 0.5 mb       | 112          | 2.6%                | 7.7%      |
| 0.51 - 0.75 mb      | 34           | 0.8%                | 2.9%      |
| 0.76 - 1.0 mb       | 21           | 0.5%                | 1.6%      |
| Greater Than 1.0 mb | 9            | 0.2%                | 3.3%      |
| Grand Total         | 4,368        |                     |           |

- 96.0% of the PDFs scanned have an average page size of 0.25 mb or less
- 2.6% of the PDFs scanned have an average page size of 0.26 0.50 mb
- 0.8% of the PDFs scanned have an average page size of 0.51 0.75mb
- 0.5% of the PDFs scanned have an average page size of 0.76 0.1.0mb
- 0.2% of the PDFs scanned have an average page size greater than 1.0 mb

The PDF size per page looks at the average size of each page within the PDF document in megabytes (MB). The larger the average size per page of the PDF could indicate that the PDF has not been compressed appropriately, could contain large images imbedded in the PDF, and/or not potentially using imbedded fonts.