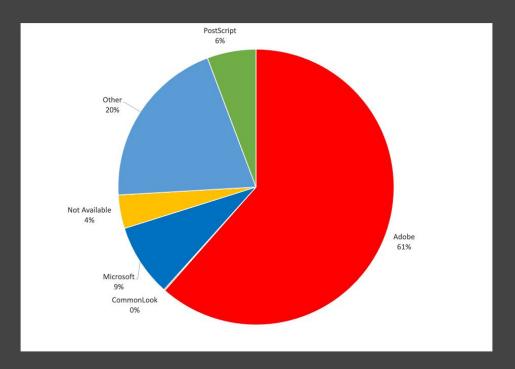

#### **PDF Creator Categories**

| PDF Creator Category |              |                    |           |  |  |  |  |  |  |
|----------------------|--------------|--------------------|-----------|--|--|--|--|--|--|
| Row Labels           | Count of URL | Percentages of URL | Benchmark |  |  |  |  |  |  |
| Adobe                | 2,686        | 61.49%             | 50.1%     |  |  |  |  |  |  |
| CommonLook           | 6            | 0.14%              | 0.1%      |  |  |  |  |  |  |
| Microsoft            | 372          | 8.52%              | 21.1%     |  |  |  |  |  |  |
| Not Available        | 172          | 3.94%              | 6.6%      |  |  |  |  |  |  |
| Other                | 882          | 20.19%             | 15.7%     |  |  |  |  |  |  |
| PostScript           | 250          | 5.72%              | 5.4%      |  |  |  |  |  |  |
| Grand Total          | 4,368        | **                 | 30        |  |  |  |  |  |  |

- ☐ 61.5% of the PDFs scanned were created using Adobe tools, such Acrobat, InDesign, etc.
- 8.52% of the PDF's scanned were created using Microsoft tools, such as Word, PowerPoint, Excel, etc.
- 20.19% of the PDFs scanned were created using a tool that is a tool other than Adobe, Microsoft, or some other known tool.

The PDF creator category shows the tools that was used to create the PDF document, if available within the properties of the PDF document. As there are several tools that can be used to create PDF documents, this view looks at the top-level solution that was used to create the PDF document.