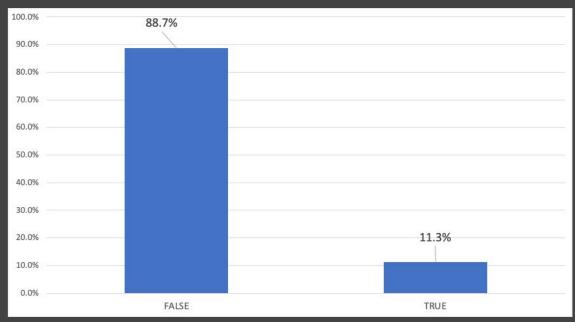

#### **PDF Fillable Forms**

| PDF Fillable Forms                                   |       |       |       |  |  |  |  |  |  |
|------------------------------------------------------|-------|-------|-------|--|--|--|--|--|--|
| Row Labels Count of URL Percentage of URLs Benchmark |       |       |       |  |  |  |  |  |  |
| FALSE                                                | 3,875 | 88.7% | 94.0% |  |  |  |  |  |  |
| TRUE                                                 | 493   | 11.3% | 6.0%  |  |  |  |  |  |  |
| <b>Grand Total</b>                                   | 4,368 |       | · **  |  |  |  |  |  |  |

- 88.7% of the PDFs scanned are static PDFs and/or did not have a fillable and/or hyperlinked component within the PDF document
- 11.3% of the PDFs scanned are dynamic PDFs and have a fillable and/or hyperlinked component within the PDF document

The PDF fillable forms shows if the PDF has fields that fillable within the PDF document, which then can be saved and sent to a recipient. A fillable PDF document can be either a document where there are fields available to be filled in and/or hyperlinks in the table of contents that link to other parts of the PDF document.