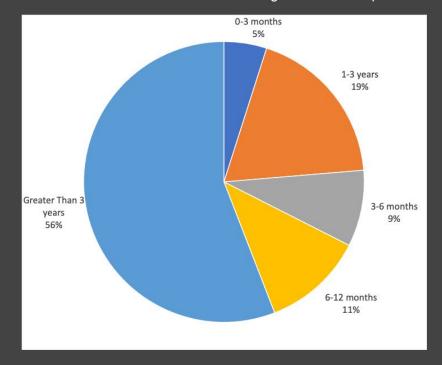

#### **PDF Days Since Last Mod Categories** Count of URL Percentage of URLs Row Labels Benchmark 0-3 months 215 4.9% 3.1% 1-3 years 20.5% 819 18.8% 3-6 months 384 8.8% 3.4% 6-12 months 509 11.7% 8.1% Greater Than 3 years 2,441 55.9% 64.8% **Grand Total** 4.368

- 64.8% of the PDFs scanned have not been updated in more than 3 years, which potentially indicates the PDF documents could be stale
- 18.8% of the PDFs scanned have not been updated between 1-3 years ago
- 11.7% of the PDFs scanned have not been updated between 6-12 months ago
- 8.8% of the PDFs scanned have been updated between 3-6 months ago
- 4.9% of the PDFs scanned have been updated between 0-3 months ago

The PDF days since last modified categories shows the number of days since the PDF document was last modified compared to the date the scan was last reviewed (6/7/2024). This can potentially be an indication of a stale PDF document or at least that the PDF document might need to be updated.