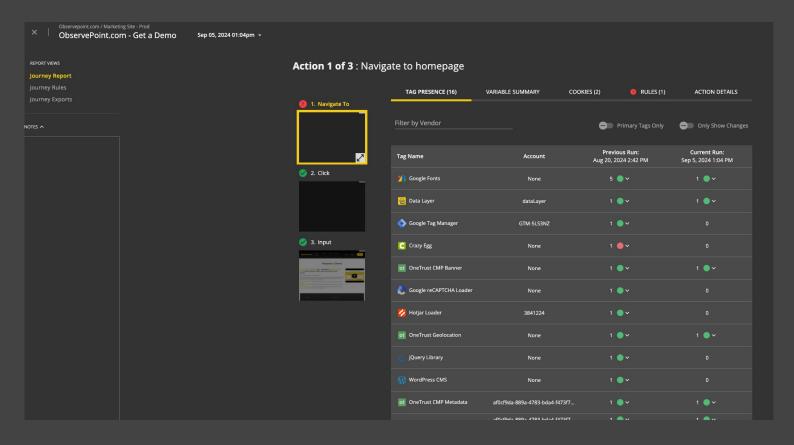

dation – Test your landing pages to ensure smooth experiences and tracking.

Cookle Governance – Find all the cookies on your website



|   | First Name *           | Last Name *   |        |
|---|------------------------|---------------|--------|
|   | Business Email *       | Phone *       |        |
|   | Company*               | United States | Select |
|   | Your website address * |               |        |
| ( | Get Started →          |               |        |
|   |                        |               |        |

# **Journey Use Cases**



• Event cookie governance



- Event Analytics Validation
- Event Tag Governance
- Attribution Validation
- Data Layer Event Testing



- Web Functionality Testing
- PII Data Mishandling
- Key Word Searching
- More...



# What is a Journey?





### **Journey Reports**





# **Journey Setup**





# **Journey Actions**





# **Journey Support**



# **Guided Workshop Session**



# Thank you.