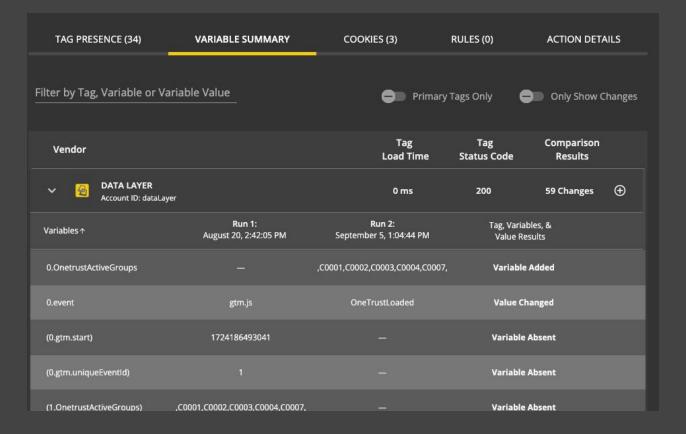

ges to ensure smooth experiences and tracking.

Cookle Governance – Find all the cookies on your website



|   | First Name *           | Last Name *   |        |
|---|------------------------|---------------|--------|
|   | Business Email *       | Phone *       |        |
|   | Company*               | United States | Select |
|   | Your website address * |               |        |
| ( | Get Started →          |               |        |
|   |                        |               |        |

# **Journey Use Cases**



• Event cookie governance



- Event Analytics Validation
- Event Tag Governance
- Attribution Validation
- Data Layer Event Testing



- Web Functionality Testing
- PII Data Mishandling
- Key Word Searching
- More...



# What is a Journey?





### **Journey Reports**





# **Journey Setup**





# **Journey Actions**





# **Journey Support**



# **Guided Workshop Session**



# Thank you.